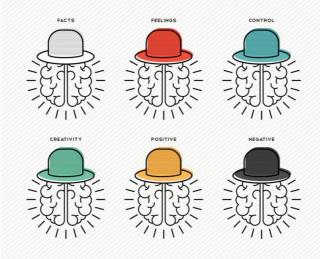

### White Hat

The White Hat calls for information known or needed. "The facts, just the facts."

## The Green Hat

Focuses on creativity; the possibilities, alternatives, and new ideas.

# The Yellow Hat

symbolizes brightness and optimism. Under this hat you explore the positives and probe for value and benefit.

Ref:https://thepersimmongroup.com/six-thinking-hats-use/

## The Blue Hat

Is the facilitator and used to manage the thinking process.

## The Red Hat

signifies feelings, hunches and intuition, emotions and feelings and share fears, likes, dislikes, loves, and hates.

## The Black Hat

Risks, spot difficulties where things might go wrong, why something may not work, with intent to overcome them.